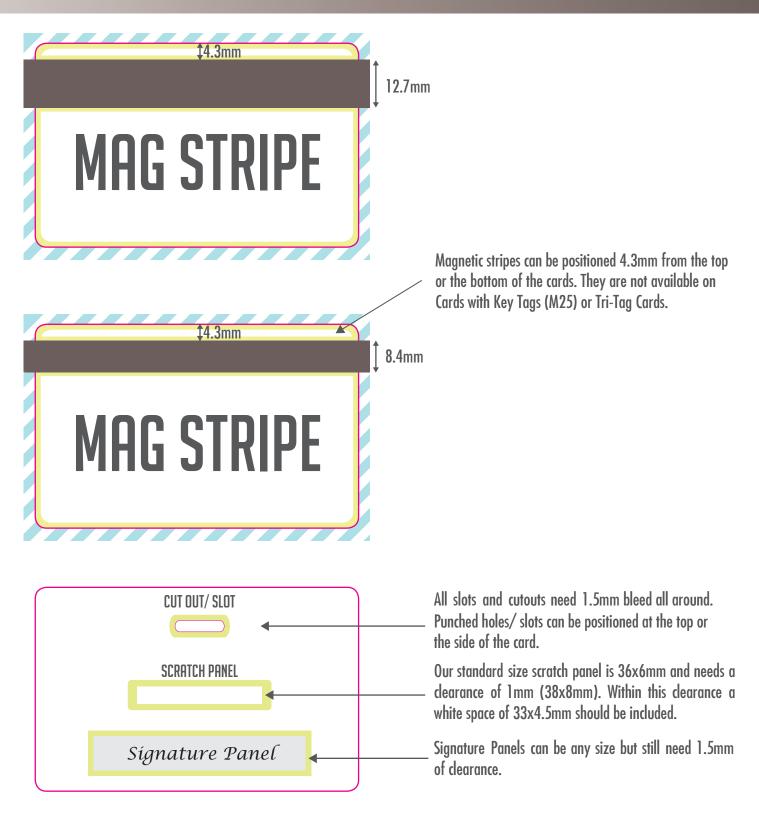

ed
- Recommended font sizes: 6pt/1.6mm Light text on dark background 5pt/1.3mm Dark text on light background



### CARDS WITH KEY-TAGS (M25)



### **REQUIREMENTS**

- All artwork must be supplied in a CMYK colour format, not RGB
- All blacks should be set to 100%
- Provide artwork files in a Al, EPS or PDF format.
- All fonts should be outlined, in Illustrator click;

- All images should be at 300dpi
- All linked images should be embedded
- Provide PANTONE colour specifications where applicable
- Provide 3mm bleed area
- Artworks with borders within the printable area are not recommended, as your artwork may not appear centralised if a border is applied
- Recommended font sizes: 6pt/1.6mm Light text on dark background 5pt/1.3mm Dark text on light background



# PERSONALISATION OPTIONS