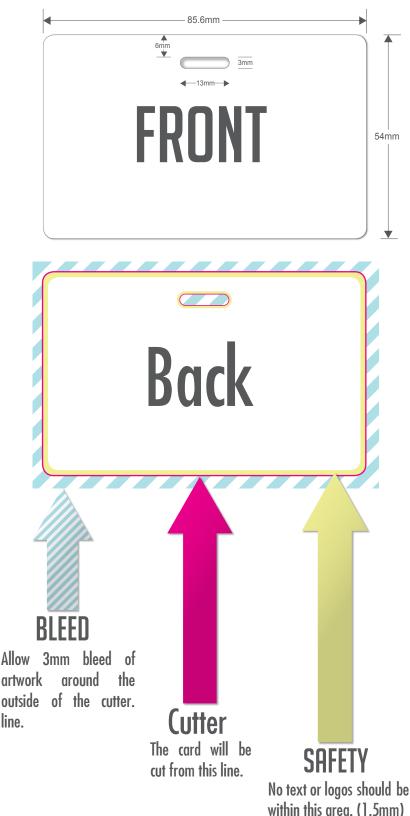

#### ACCESS CONTROL, BUSINESS, DISCOUNT, GIFT, HOTEL, ID, LOYALTY, MEMBERSHIP & RFID CARDS (CR80)

#### **REQUIREMENTS**

 All artwork must be supplied in a CMYK colour format, not RGB

- All blacks should be set to 100%
- Provide artwork files in a Al, EPS or PDF format.
- All fonts should be outlined, in Illustrator click;

- All images should be at 300dpi
- All linked images should be embedded
- Provide PANTONE colour specifications where applicable
- Provide 3mm bleed area
- Artworks with borders within the printable area are not recommended, as your artwork may not appear centralised if a border is applied
- Recommended font sizes: 6pt/1.6mm Light text on dark background 5pt/1.3mm Dark text on light background