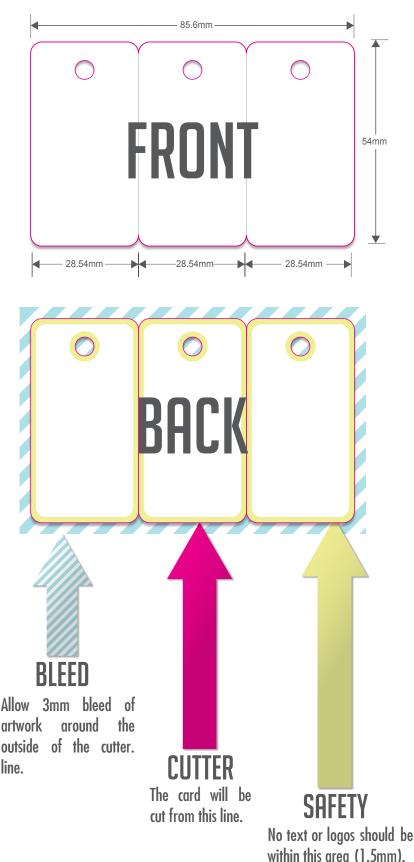

### TRI-TAGS

### <u>REQUIREMENTS</u>

- All artwork must be supplied in a CMYK colour format, not RGB
- All blacks should be set to 100%
- Provide artwork files in a Al, EPS or PDF format.
- All fonts should be outlined, in Illustrator click;

- All images should be at 300dpi
- All linked images should be embedded
- Provide PANTONE colour specifications where applicable
- Provide 3mm bleed area
- Artworks with borders within the printable area are not recommended, as your artwork may not appear centralised if a border is applied
- Recommended font sizes: 6pt/1.6mm Light text on dark background 5pt/1.3mm Dark text on light background