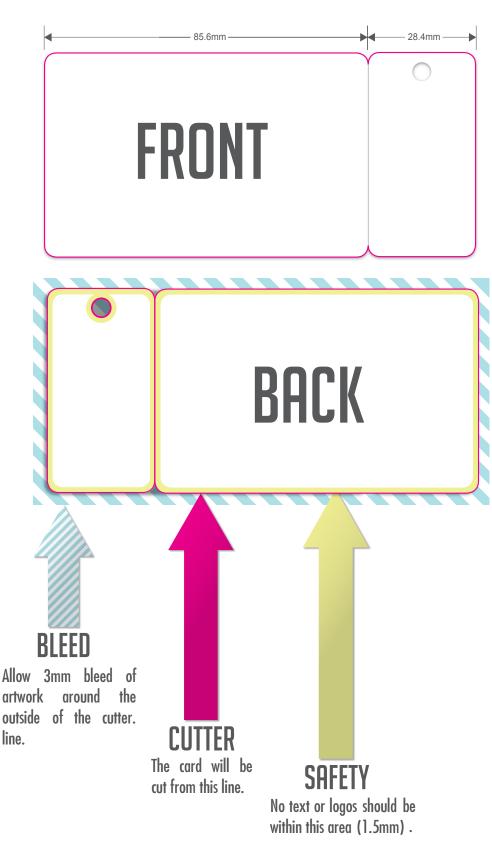

### CARDS WITH KEY-TAGS (M25)

### **REQUIREMENTS**

- All artwork must be supplied in a CMYK colour format, not RGB
- All blacks should be set to 100%
- Provide artwork files in a Al, EPS or PDF format.
- All fonts should be outlined, in Illustrator click;

- All images should be at 300dpi
- All linked images should be embedded
- Provide PANTONE colour specifications where applicable
- Provide 3mm bleed area
- Artworks with borders within the printable area are not recommended, as your artwork may not appear centralised if a border is applied
- Recommended font sizes: 6pt/1.6mm Light text on dark background 5pt/1.3mm Dark text on light background